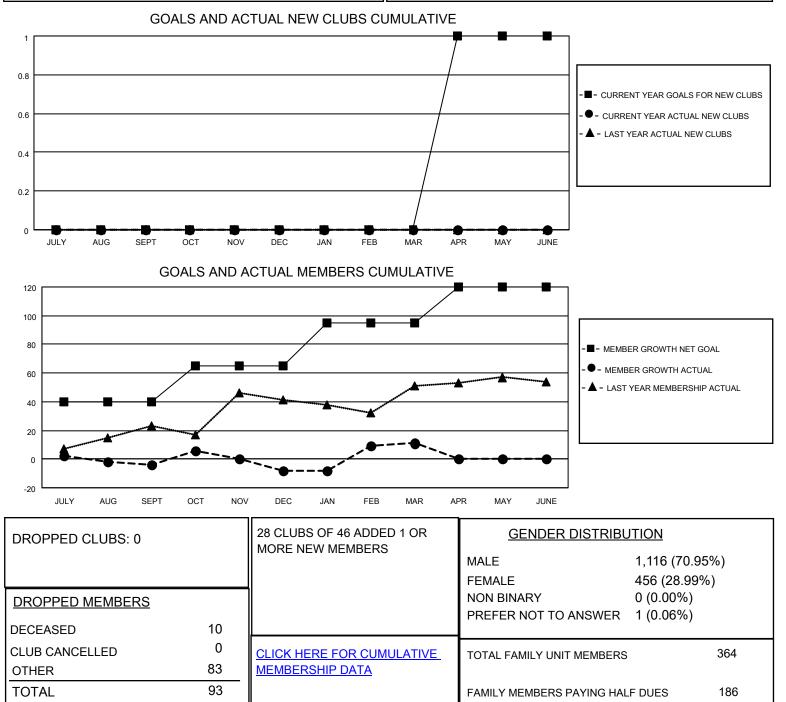

## LOCATION WISCONSIN

District 27 D2

Results as of: 3/31/2023

| Clubs                 |               |           |               | Members               |                        |                         |                                                    |
|-----------------------|---------------|-----------|---------------|-----------------------|------------------------|-------------------------|----------------------------------------------------|
| RESULTS FOR 2022-2023 |               |           |               | RESULTS FOR 2022-2023 |                        |                         |                                                    |
| QUARTER               | NEW CLUB GOAL | NEW CLUBS | DROPPED CLUBS | QUARTER               | BER GROWTH NET<br>GOAL | MEMBER GROWTH<br>ACTUAL | DROPPED<br>MEMBERS ACTUAL<br>(including transfers) |
| JULY/AUG/SEPT         | 0             | 0         | 0             | JULY/AUG/SEPT         | 40                     | 27                      | 28                                                 |
| OCT/NOV/DEC           | 0             | 0         | 0             | OCT/NOV/DEC           | 25                     | 35                      | 36                                                 |
| JAN/FEB/MAR           | 0             | 0         | 0             | JAN/FEB/MAR           | 30                     | 51                      | 29                                                 |
| APR/MAY/JUNE          | 1             | 0         | 0             | APR/MAY/JUNE          | 25                     | 0                       | 0                                                  |